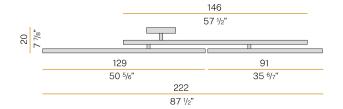

| 8,30 Kg                   |
| PROTECTION DEGREE          | IP20                      |
| COLOUR TOLLERANCES         | SDCM 3                    |
| GLOW WIRE TEST PERFORMANCE | 850°                      |
| PACKING DIMENSIONS         | 30,0 x 185,0 x 30,0 cm    |
|                            |                           |



Ceiling lighting fixture for interiors, with indirect light emission.

Pickled sheet metal ceiling bracket in polyacrylic paint.

Pickled sheet metal wall plate in polyacrylic paint.

Turned steel joints in polyacrylic paint.

Structure with adjustable arms in pickled sheet metal in white or black polyacrylic paint.

Aluminium dissipation plates in polyacrylic paint.

Modelled polycarbonate screens with transparent finish.







# Technical drawing



## Polar diagram