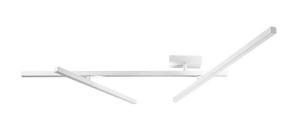

Ceiling lighting fixture for interiors, with indirect light emission.

Pickled sheet metal ceiling bracket in polyacrylic paint.

Pickled sheet metal wall plate in polyacrylic paint.

Turned steel joints in polyacrylic paint.

Structure with adjustable arms in pickled sheet metal in white or black polyacrylic paint.

Aluminium dissipation plates in polyacrylic paint.

Modelled polycarbonate screens with transparent finish.