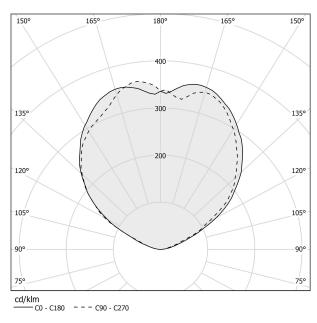

,30 Kg                   |
| PROTECTION DEGREE          | IP20                      |
| COLOUR TOLLERANCES         | SDCM 3                    |
| GLOW WIRE TEST PERFORMANCE | 850°                      |
| PACKING DIMENSIONS         | 30,0 x 185,0 x 30,0 cm    |
|                            |                           |



Ceiling lighting fixture for interiors, with indirect light emission.

Pickled sheet metal ceiling bracket in polyacrylic paint.

Pickled sheet metal wall plate in polyacrylic paint.

Turned steel joints in polyacrylic paint.

Structure with adjustable arms in pickled sheet metal in white or black polyacrylic paint.

Aluminium dissipation plates in polyacrylic paint.

Modelled polycarbonate screens with transparent finish.







# Technical drawing



## Polar diagram